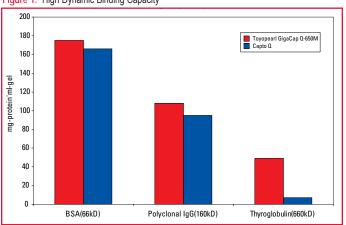

#### **Product Highlights**

High Dynamic Binding Capacity Figure 1

- -Typical dynamic capacities of 175mg BSA/mL resin (at 212cm/hr) with high 98-99% recoveries
- -Typical dynamic binding capacities of 49mg thyroglobulin/mL resin

Figure 1. High Dynamic Binding Capacity

Figure 2. Excellent Pressure Flow Characteristics

Figure 3. Reduced elution volume (Polyclonal IgG)

Capto Q is a trademark of GE Healthcare Bio-Sciences

Its high capacity for BSA and Thyrogloblin shows that it will be an excellent resin to screen for both small and larger proteins.

Because proteins have different charge distributions, it is suggested that screening of loading conditions be done over multiple pH units appropriate for the protein's pI, as well as a range of conductivities from low to high.