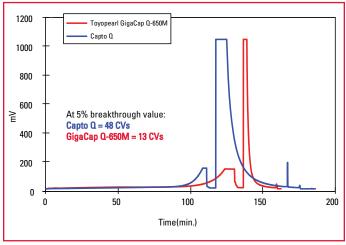

- -Narrow particle size range of 50-100µm
- -Benefits over resins with a particle size distribution of 45-165µm:
  - -Higher target elution concentrations, less water to remove
  - -Enhanced chromatographic resolution for improved target purities
  - -Reduced elution volume Figure 3

Figure 1. High Dynamic Binding Capacity

Figure 2. Excellent Pressure Flow Characteristics

Figure 3. Reduced elution volume (Polyclonal IgG)

Capto Q is a trademark of GE Healthcare Bio-Sciences