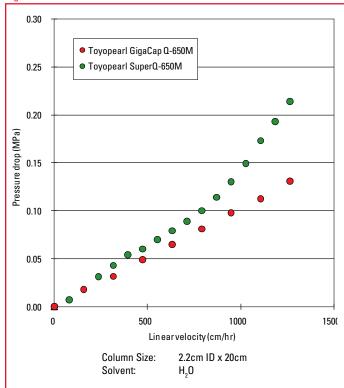

Excellent Pressure Flow Characteristics Figure 2

- -Maximum back pressure tolerance rating of 3 bar
- -Can be used at high linear velocities

Optimized particle size for improved fluid dynamics over agarose materials

Figure 1. High Dynamic Binding Capacity

Figure 2. Excellent Pressure Flow Characteristics

Figure 3. Reduced elution volume (Polyclonal IgG)

Capto Q is a trademark of GE Healthcare Bio-Sciences